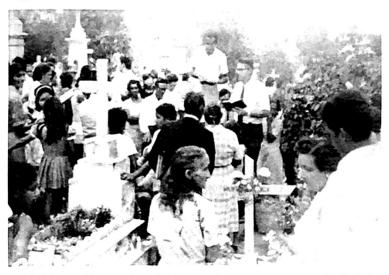

In Him,

John A. Hatcher

Harold Bratcher preaching at the tomb of E.A. Nelson, in the cemetery in Manaus, Brazil. Nelson was the first Baptist Missionary in the Amazon Valley and Brother Bratcher holds services at his