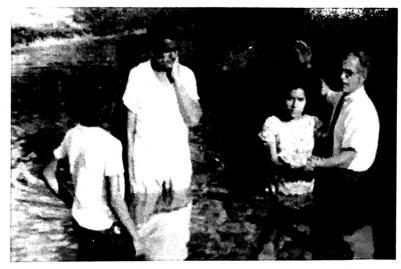

In Christ,

B. D. Creiglow

Dempsey Henderson baptizing four near Sao Luis, Brazil. Making Baptists in Brazil.