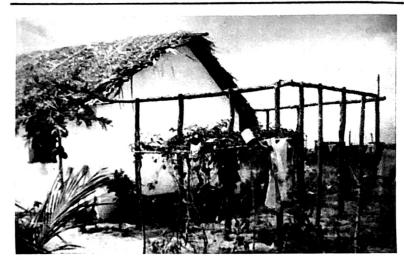

January, 1972

h building at Olho Dagua, near sao Lu s for the new thatch roof for the building. Luis, Brazil. Some of the members are preparing

Framework for the addition to the church building at Olho Dagua, Brazil. This is a new church organized by Dempsey Henderson and they have outgrown their building.