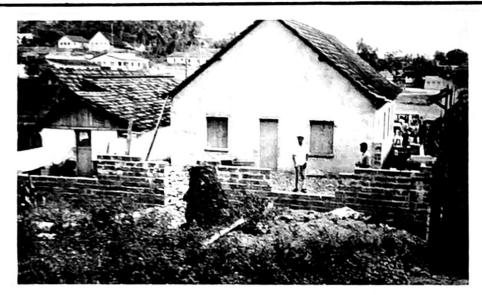

(Spanish Language) MISSIONARIES TO KOREA ELD. and MRS. LOUIE CARVER

Vol. 31

IN BRAZIL SINCE 1923 January . . . 1972 IN PERU SINCE 1935

The rear of the Faith Baptist Church, Cruzeiro do Sul, Acre, Brazil. The brick wall is the start of a two story addition for Sunday School which is now running about 180. This new addition will be used for the guests to sleep in who come to the Conference in July 1972, the Lord willing. The church is paying for this new addition. Make your plans to go and attend this conference and see the 8 Baptist Churches in this area. The Bobby Creiglows and Mike