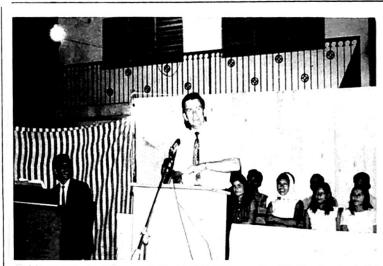

Homer Crain preaching his first sermon in Spanish, in the yard back of the church building, Pucallpa, Peru to more than 400 people. Several professions and several came for baptism.

#### A Blessing To Have Visitors From The US . . . Interpreted From English Into Spanish The First Time . . . Two Baptized . . . Rainy Season

By James Kissel

biessing this past month to have all the brethren and sisters visit us from the States. They will never know what an encouragement it was, not only to us, but to the people of the different churches here in Peru. Our only regret was that their visit here was so short, due to the plane schedule. We had services both nights, with all the native preachers present and many others. I had the job of interpreting for the first time, which was quite an experience, but many came and said they enjoyed those services very much.