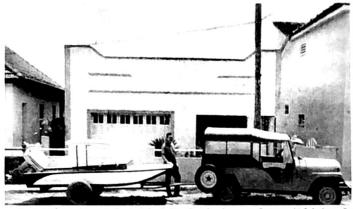

Motor, boat, trailer and jeep in front of the Bobby Creiglow house in Cruzeiro do Sul, Acre, Brazil. Creiglow built the boat and boat trailer.