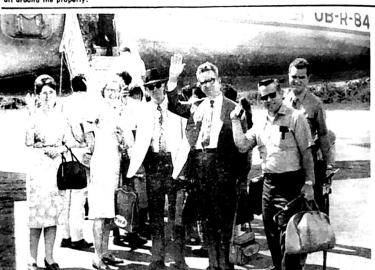

Those who went from the U.S. at the airport in Pucallpa, Peru. L. to R. Mrs. Gray, Mrs. Sawyer, Carl Calley, Sidney Fisher, George Lock, and Terry Leach.