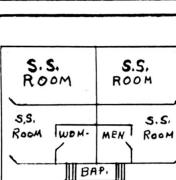

The Lord is still blessing here and we trust that you are all being blessed there.

In Him,

B. D. Creiglow

S.S.

ROCM

S.S.

ROOM

Drawings by George Bean of proposed church building in Sao Luis, Maranhao, Brazil. Walls to be brick and plastered. Asbestos tile roof over wood trusses. Windows of iron jalousies with frosted glass. Estimated cost \$10,000.00. Brother Bean has the lotand is starting to build on faith. Mark your special offering "For Bean's Building Fund."

PORCH