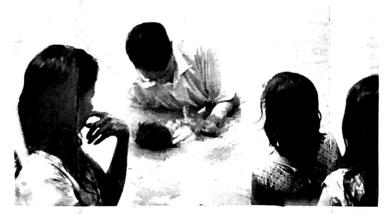

### CHURCH ORGANIZED IN BRAZIL . . .

Here are the ten that Harold Bratcher baptized at Cambixe, a mission point in the interior from Manaus.

# Anches 36 Church in Brogel & Resu Non are ale

17 of the 18 charter members of the Remanso Baptist Church organized at Usina do Brazil.

#### Remanso Baptist Church Organized . . . New Mission Started . . . Bratcher Baptizes 16 . . . Sarmento Baptizes 13 . . . Another Church To Be Organized Soon, The Lord Willing

By Harold Bratcher

The Dempsey Hendersons, New Missionaries To Brazil