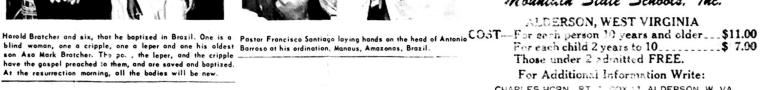

stor Julio Danies and four he has just baptized into the fellowship of Peniel Baptist Church.

by are standing in the baptistry of Tabernacle Baptist Church. This is in Manaus, State of
lazonas, Brazil.

Evansville Ind. 47703

Pastor Manuel Alves and three he has just baptized into the followship of Whi Manaus, Amazonas, Brazil. The smallest girl is the daughter of Pastor Alves.