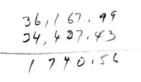

### **Total Building Fund Offerings From Beginning Through December 1964**

 Total Building Fund Offerings From Beginning Through December 1964

 Tweive-Ryan Beptist Church, Warren, Mich.
 \$26,458.07

 Zack Savage, Gainase'ille, Fla.
 4,850.00

 Ashland Avenue Beptist Church, Lexington, Ky.
 4,225.69

 Home Beptist Church, Lexington, Ky.
 2,285.20

 Pirst Beptist Church, Church, Lexington, Ky.
 2,852.00

 Julian Baptist Church, Gracey, Ky.
 1,000.00

 Chopade Beptist Church, Chesspeeke, Ohio.
 1,007.52

 Mer Jeasen Beptist Church, Chesspeeke, Ohio.
 1,002.00

 Chopade Beptist Church, Chestopate, Ky.
 1,000.00

 Chopade Beptist Church, Chestopate, Ky.
 890.25

 New Hoge Beptist Church, Chestopate, Ky.
 890.25

 New Testomant Beptist Church, Cave Coeur, III.
 744.94

 Friends in Ge.
 66.75

 Waverly Road Beptist Church, Versen, Mich.
 395.00

 Ephesus Beptist Church, Viewen, Mich.
 395.00

 Paint Beptist Church, Chicago. III.
 268.00

 Buffale Avenue Beptist Church, Villae, N.C.
 295.00

 Corinth Beptist Church, Chicago. III.
 268.00

 Buffale Avenue Beptist Church, Scaffold Lick, Ind.
 174.61