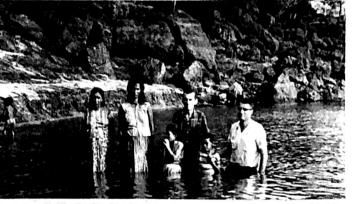

Yours in Him. George Bean

January 1965

MISSION SHEET

Page 3

Harold Bratcher has just baptized these five in the Amazon River at Novo Brazil on November 29, 1964 while on a missionary journey into the interior. nso or Usina da