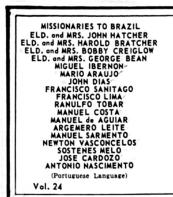

IN BRAZIL SINCE 1923 January . . . 1965 IN PERU SINCE 1935 MISSIONARIES TO PERU ELD. ond MRS. WALTER LAUERMAN ELD. ond MRS. DEL MAYFIELD ANTONIO TORRES JORGE MACAHUACHI MARCIAL MACAHUACHI PURIFICACION TARICUARIMA MANUEL TARICUARIMA ABRAM GAIMA (Spanish Language)