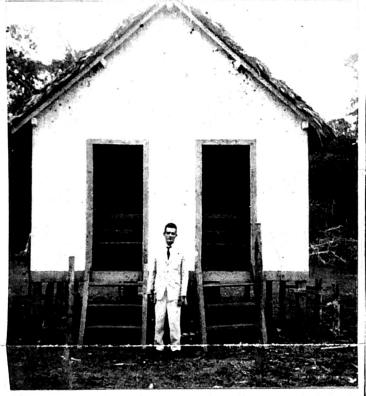

# TWO MORE CHURCHES ORGANIZED IN BRAZIL .

This is the new church building at Maita on the Moo River in the State of Acre Brazil. This is a few hours by boat from Cruzeiro do Sul. The postor Jose Cardozo is standing in front of the building. Brother Creiglaw arganized this church and this picture was taken on November 15, 1964 which was the second anniversary of the church. There were 104 inside and many outside that could not get in. Both Pastor Cardozo and Bobby Creiglaw preached. (Broc Creiglaw sent a picture of the crowd in front of the building but misplaced and cannot find it).