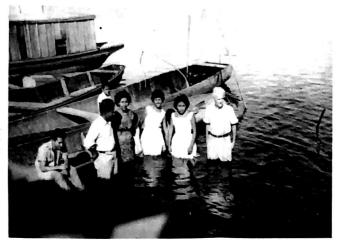

(Continued on page 3) Laverman

Bruce Lunsford ready to baptize but waiting for another one to change his clothes.

Bruce Lunsford baptizing Wilma Brito, Pucalipa, Peru.

By His Grace
Walter F. Lauerman

By His Grace Walter F. Lauerman

Bruce Lunsford Baptizing Nehemias Duran, Pucallpa, Peru.

Sarmento on the right, daughters of two Baptist Preachers in Manaus, Brazil, refresh themselves.

Bruce Lunsford baptizing Mrs. Alberto Brito, Pucallpa, Peru.

Bruce Lunsford Baptizing Maria Huay-ringo, Pucallpa, Peru.