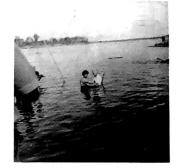

By His Grace
Walter F. Lauerman

By His Grace Walter F. Lauerman

Bruce Lunsford Baptizing Nehemias Duran, Pucallpa, Peru.

Sarmento on the right, daughters of two Baptist Preachers in Manaus, Brazil, refresh themselves.

Bruce Lunsford baptizing Mrs. Alberto Brito, Pucallpa, Peru.

Bruce Lunsford Baptizing Maria Huay-ringo, Pucallpa, Peru.