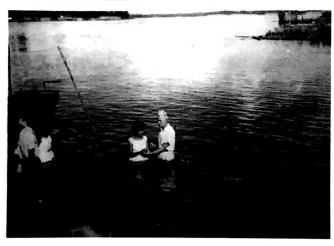

(Continued on page 3) Laverman

Bruce Lunsford ready to baptize but waiting for another one to change his clothes.

Bruce Lunsford baptizing Wilma Brito, Pucalipa, Peru.

By His Grace
Walter F. Lauerman

By His Grace Walter F. Lauerman

Bruce Lunsford Baptizing Nehemias Duran, Pucallpa, Peru.

Sarmento on the right, daughters of two Baptist Preachers in Manaus, Brazil, refresh themselves.

Bruce Lunsford baptizing Mrs. Alberto Brito, Pucallpa, Peru.

Bruce Lunsford Baptizing Maria Huay-ringo, Pucallpa, Peru.