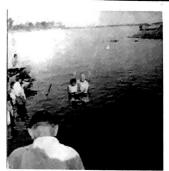

(Continued on page 3) Laverman

Bruce Lunsford ready to baptize but waiting for another one to change his clothes.

Bruce Lunsford baptizing Wilma Brito, Pucalipa, Peru.

Bruce Lunsford baptizing Mrs. Alberto Brito, Pucallpa, Peru.

Bruce Lunsford Baptizing Maria Huay-ringo, Pucallpa, Peru.