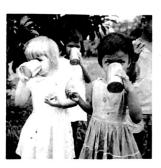

By His Grace
Walter F. Lauerman

By His Grace Walter F. Lauerman

Bruce Lunsford Baptizing Nehemias Duran, Pucallpa, Peru.

Sarmento on the right, daughters of two Baptist Preachers in Manaus, Brazil, refresh themselves.