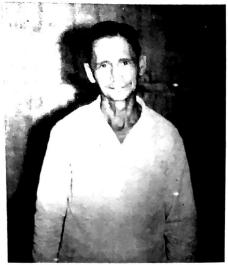

# BAPTIST BIBLE SCHOOL OF MANAUS

Remember Baptist Faith Missions In Your Will

David Abistrar Guerrs, age 23. He half Jew and professes to be called preach. Trying to get birth certific to get passport so he can get to Preacher's School in Manaus, Brazil.