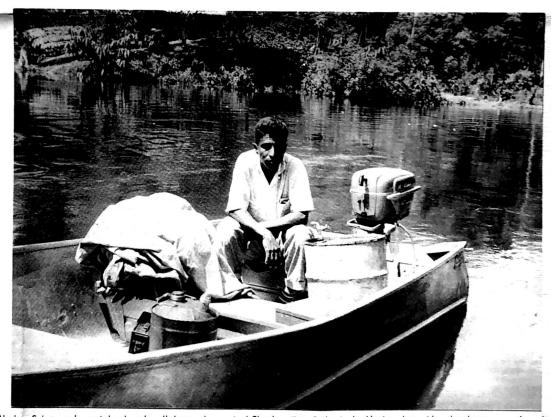

Abraham Gaima, newly married and newly called to newly organized Church at Mapa Cocha, in the Aluminum boat with outboard motor, can of gasoline and supplies ready to make a trip to tell others about the Lord Jesus and His power to save.