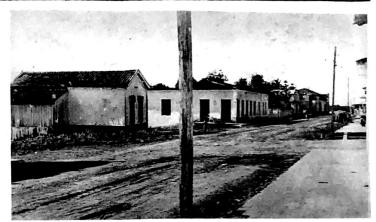

(Spanish Language)

This is an old Catalina Flying Boat. This is how and where the Harold Bratcher arrived at Maues. Mrs. Bratcher and their two sons went with him on the trip. December 1961.

This is the main street in Maues and what the Bratcher's saw after they arrived. This is a town of about 3000 people and they do not have any paved streets.