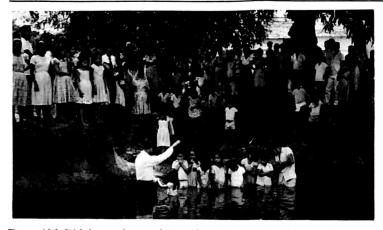

The crowd left Cido's house and went to the river where Edson Baston baptized nine into the church at Baron. What a happy way to meet and celebrate Cido's birthday. May he have many more birthdays like this one the Lord willing.

Edson Baston baptizing the tatooed Indian woman. Edson is also an Indian and most all of the people in these pictures are Indians and are relatives of Edson Baston and they are real proud of him as one of their tribe being a Baptist preacher.