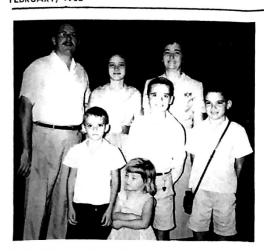

n baptizing a girl that was so d had to wait till she gradu then she came for baptism. I's letter.

John Hatcher family in Iquitos, Peru to visit the Del Mayfields the Walter Lauermans for a two weeks vacation. The children proving up.

The John Hatchers waving good bye at the airport in Iquitos, Peru on their way to return to Manaus, Amazonas Brazil. It was good for all of them to get together.

The Hatchers ready to enter the old Catalina Flying Boat for a one whole day flight from Iquitos, Peru down the Amazon river to Manaus Amazonas, Brazil.