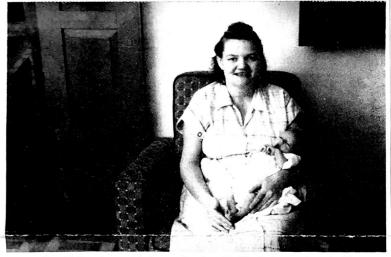

## BRATCHERS HAVE SON BORN IN BRAZIL

Mrs. Harold Bratcher and baby son Stephen M. The baby was born in Manaus, Brazil. This is the second child for the Bratchers and both are sons. The father is a preacher and the grandfather is a preacher. Who knows but what the Lord may call one or both of these boys to preach.

Also, we are happy to report the birth of our second child and son. Stephen M. was born in the Santa Casa Hospital of Manaus on March 8th at 10:07 p.m. If I have correctly changed kilograms into pounds and ounces, he weighed 7 lbs. and 6 onces. At this writing both mother and baby are doing well for which we are grateful to the Lord. Marie and baby returned home from the hospital on Saturday, March 12th.