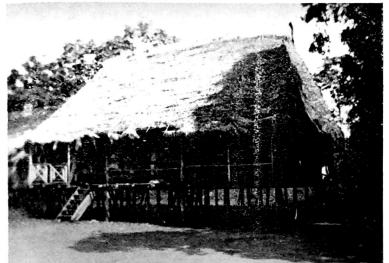

The family of Brother Ibernon is im-

MONTH MARINE WITH

This is the home of Adolfo Nunes on Polis River about one day journey from Iquitos, Peru. This house is built with the floor high enough off the ground so his cows and horses can walk under it for shelter. Brother Mitchell Lewis and I slept on the floor to the left one night in August, 1954. The Gospel has been preached many times in this home.

In the yard next to the house on the left. Adolfo Nunes and wife on the left. Their daughter Luz is standing in the center next to her husband Javier Freitos, who is one of our Peruvian Missionaries. The Nunes family were saved under the preaching of Brother R. P. Hallum and were baptized by him. The work in Peru is flourishing.