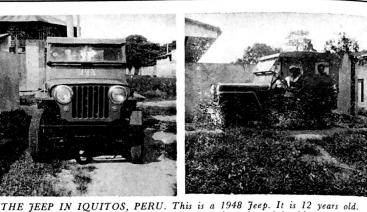

It was taken to Peru by Brother Mitchell Lewis and used by him one term

and then one year by the Hallums while the Lewises were on furlough, then

by Brother Lewis during his second term on the field. Brother Lewis gave the

Jeep to Brother Lauerman so he would have it to use in the work. Brother

Lauerman says it will not be sold, but kept to use in the mission work. This Jeep has had a complete overhaul. It has taken a long time to get it all done because they had to wait for a drive shaft. It cost a total of \$408.90 to repair

and put this Jeep in good shape, as you see it in the two pictures above. We

need a balance of \$66.53 to finish paying for the total repair costs. Below is

An Up To Date Report On Offerings To Repair

Jeep As Of The End Of February 1960 Offerings