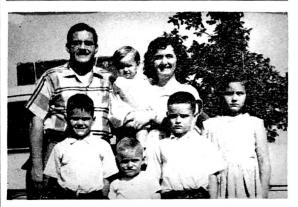

# WO NEW PERUVIAN MISSIONARY FAMILIES

Antonio Torres, wife and three children. Brother Torres is a new Peruvian Missionary that is working with Walter Lauerman in Peru.

Alfonso Varsalles, wife, and two daughters. Brother Varsalles is one of the new Peruvian Missionaries that works with Walter Lauerman in Peru.