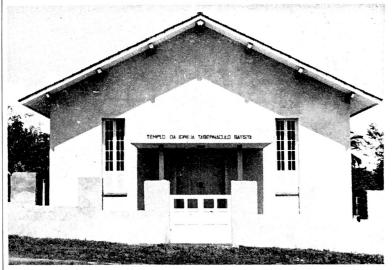

This is a front view of Tabernacle Baptist Church building in Manaus,, Amazonas, Brazil. This is where the Baptist Bible School of Manaus now meets and holds classes. The Lord willing John Hatcher will soon start the "Preacher's School Building" back of this building. Don't forget to send a special offering to help build this building.