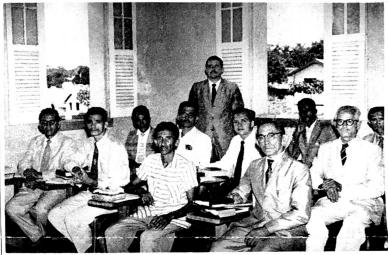

John Hatcher and student body of the Baptist Bible School of Manaus, Amazonas. The school has finished the first term and had examinations the last of March. The new term of the Preacher's School is to begin the last of April the Lord willing.