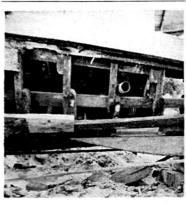

## BOATS IN USE IN IQUITOS, PERU

good picture showing all three boats at Iquitos, Peru. The white aluminum boat is inside the floating dock and two covered boats are on each side. Walter Lauerman standing in the picture.

Gaima the other one. Here is Juan Ruis leaving for the mission at Astoria where we now have eleven baptized be-lievers 1 Evenrude and 2 small Pinta motors are used.