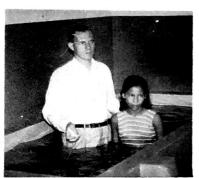

Morapirango Baptist Church, same day in the afternoon, gathered at the water for the Baptizing. These pictures were taken on December 25, 1958. Paul Calley standing in water taking picture.

## CALLEY BAPTIZES NINE AT MORAPIRANGO

Nine people lined up in the water to be baptized. Paul Calley is about to baptize the first one.

Paul Calley baptizing the last of the nine, an Indian from Barao. This is a good example of how your mission offerings are used.