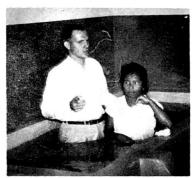

## LAUERMAN BAPTIZES EIGHT AT IQUITOS, PERU

Baptizing Julio Rimachi January 25, 1959

Baptizing Francisco Moscombite January 25, 1959

Baptizing Alberto Pineldo January 25, 1959 Alfonso Varsalles comes from another church and sayes he is called to preach.

Baptizing Alfonso Varsalles January 28, 1959

Baptizing Felix Rimachi February 1, 1959 Others in family interested.

Baptizing Yolando Lequierola February 1, 1959 She is the maid for the Lauermans.

Baptizing Sara Garcia February 1, 1959 She knows quite a bit about the Bible. She is a sister to Felix Rimachi. More examples of how your mission offerings are being used.