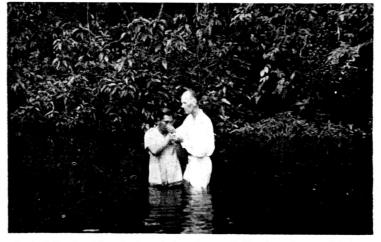

## CALLEY BAPTIZES NINE AT MORAPIRANGO

Nine people lined up in the water to be baptized. Paul Calley is about to baptize the first one.

Paul Calley baptizing the last of the nine, an Indian from Barao. This is a good example of how your mission offerings are used.