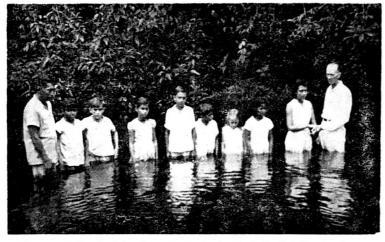

## CALLEY BAPTIZES NINE AT MORAPIRANGO

Nine people lined up in the water to be baptized. Paul Calley is about to baptize the first one.

Paul Calley baptizing the last of the nine, an Indian from Barao. This is a good example of how your mission offerings are used.