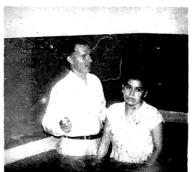

## LAUERMAN BAPTIZES EIGHT AT IQUITOS, PERU

Baptizing Julio Rimachi January 25, 1959

Baptizing Francisco Moscombite January 25, 1959

Baptizing Alberto Pineldo January 25, 1959 Alfonso Varsalles comes from another church and sayes he is called to preach.

Baptizing Alfonso Varsalles January 28, 1959

Baptizing Felix Rimachi February 1, 1959 Others in family interested.

Baptizing Yolando Lequierola February 1, 1959 She is the maid for the Lauermans.

Baptizing Sara Garcia February 1, 1959 She knows quite a bit about the Bible. She is a sister to Felix Rimachi. More examples of how your mission offerings are being used.