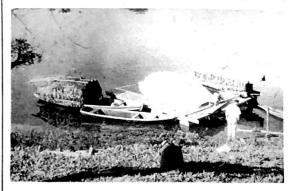

## BOATS IN USE IN IQUITOS, PERU

good picture showing all three boats at Iquitos, Peru. The white aluminum boat is inside the floating dock and two covered boats are on each side. Walter Lauerman standing in the picture.

Gaima the other one. Here is Juan Ruis leaving for the mission at Astoria where we now have eleven baptized be-lievers 1 Evenrude and 2 small Pinta motors are used.