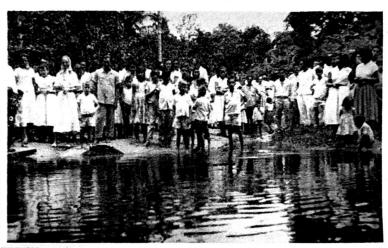

Morapirango Baptist Church, same day in the afternoon, gathered at the water for the Baptizing. These pictures were taken on December 25, 1958. Paul Calley standing in water taking picture.