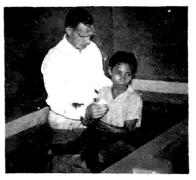

## LAUERMAN BAPTIZES EIGHT AT IQUITOS, PERU

Baptizing Julio Rimachi January 25, 1959

Baptizing Francisco Moscombite January 25, 1959

Baptizing Alberto Pineldo January 25, 1959 Alfonso Varsalles comes from another church and sayes he is called to preach.

Baptizing Alfonso Varsalles January 28, 1959

Baptizing Felix Rimachi February 1, 1959 Others in family interested.

Baptizing Yolando Lequierola February 1, 1959 She is the maid for the Lauermans.

Baptizing Sara Garcia February 1, 1959 She knows quite a bit about the Bible. She is a sister to Felix Rimachi. More examples of how your mission offerings are being used.