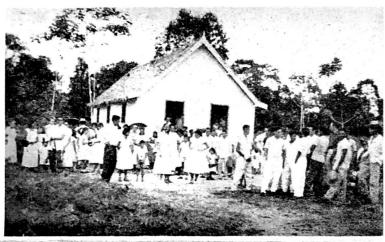

## MORAPIRANGO BAPTIST CHURCH AT WORK

Morapirango Baptist Church, Acre Territory, Brazil. This is a morning crowd after Paul Calley had preached to them and some are still inside the building. All seats were filled and standing room filled.