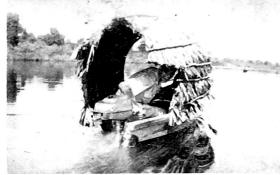

## BOATS IN USE IN IQUITOS, PERU

good picture showing all three boats at Iquitos, Peru. The white aluminum boat is inside the floating dock and two covered boats are on each side. Walter Lauerman standing in the picture.

Gaima the other one. Here is Juan Ruis leaving for the mission at Astoria where we now have eleven baptized be-lievers 1 Evenrude and 2 small Pinta motors are used.