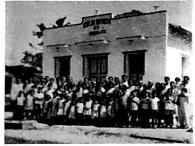

# AS IGREJAS — OS PASTORES — OS TRABALHOS

Igreja Tabernáculo Batista Francisco Santiago - Pastor

Evangelista Francisco Cabral

Educandos Evangelista Manoel Aguiar

Igreja Batista do Belo Jardim Argemiro Leite-Pastor

Escola da Bíblia

Igreja Batista de Codajáz Miguel Ibernon-Pastor

Igreja Calvário Batista Ioão Dias-Pastor

Petropolis Evangelista Manoel S. Lima

Chapada Missionário John Hatcher

The above is the front page of the first edition of Brother John Hatcher's Baptist paper in Manaos, Brazil. It is printed in Portugese and the name of the paper is THE BAPTIST FLAME (A LABAREDA BATISTA). The pictures are of the four churches, the four Missions (that we hope will be churches in time) and of the Preacher's School. This first edition was put out last September and announced the first Missionary Bible Conference in Tabernacle Baptist Church, Manaos, Brazil. Brother Francisco Cabral came up from Faro and Brother Miguel Ibernon came down from Codajaz to preach and attend the Conference. We have had the "cut" to run this picture of the front page for several months, but have not had widow and children and grandchildren. the space in the paper to run it before. May the Lord bless "Editor" Hatcher and this much needed Baptist paper.