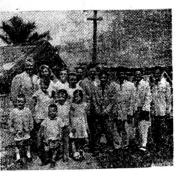

Escola da Bíblia

Igreja Batista de Codajáz Miguel Ibernon-Pastor

Igreja Calvário Batista Ioão Dias-Pastor

Petropolis Evangelista Manoel S. Lima

Chapada Missionário John Hatcher

The above is the front page of the first edition of Brother John Hatcher's Baptist paper in Manaos, Brazil. It is printed in Portugese and the name of the paper is THE BAPTIST FLAME (A LABAREDA BATISTA). The pictures are of the four churches, the four Missions (that we hope will be churches in time) and of the Preacher's School. This first edition was put out last September and announced the first Missionary Bible Conference in Tabernacle Baptist Church, Manaos, Brazil. Brother Francisco Cabral came up from Faro and Brother Miguel Ibernon came down from Codajaz to preach and attend the Conference. We have had the "cut" to run this picture of the front page for several months, but have not had widow and children and grandchildren. the space in the paper to run it before. May the Lord bless "Editor" Hatcher and this much needed Baptist paper.