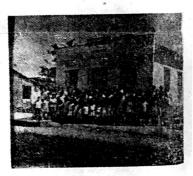

Escola da Bíblia

Igreja Batista de Codajáz Miguel Ibernon-Pastor

Igreja Calvário Batista Ioão Dias-Pastor

Petropolis Evangelista Manoel S. Lima

Chapada Missionário John Hatcher

The above is the front page of the first edition of Brother John Hatcher's Baptist paper in Manaos, Brazil. It is printed in Portugese and the name of the paper is THE BAPTIST FLAME (A LABAREDA BATISTA). The pictures are of the four churches, the four Missions (that we hope will be churches in time) and of the Preacher's School. This first edition was put out last September and announced the first Missionary Bible Conference in Tabernacle Baptist Church, Manaos, Brazil. Brother Francisco Cabral came up from Faro and Brother Miguel Ibernon came down from Codajaz to preach and attend the Conference. We have had the "cut" to run this picture of the front page for several months, but have not had widow and children and grandchildren. the space in the paper to run it before. May the Lord bless "Editor" Hatcher and this much needed Baptist paper.