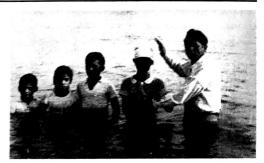

Pastor Miguel Ibernon baptizing four candidates in the Amazon River. The two on the left are Brother Miguel Ibernon's children.

A close up of the four baptized with Pastor Miguel Ibernon on the right. The two on the left are children of Brother Ibernon. These seven pictures give a good story as to how your mission offerings are used. None is used to build up an estate for anyone.