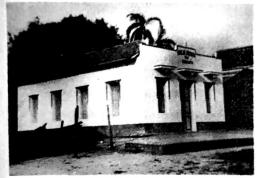

### THE BAPTIST CHURCH AT CODAJAZ, AMAZONAS, BRAZIL

This is the new church building at Codajaz, Amazonas, Brazil on the bank of the Amazon River about 300 miles up river from Manaos. This is a brick building plastered outside and inside and it has a tile room and a tiled floor. Note the door and windows with wood shutters. No glass in the windows. This is the nicest building in this jungle village.