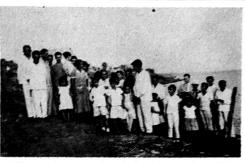

Pastor Miguel Ibernon preaching at the place of baptism. Note the people standing on the hill in the background. Brother Royal Calley is standing with Bible under his arm at left of picture.

The people are singing during the baptism. This is on the bank of the mighty Amazon River at Codajaz, Brazil, 300 miles above Manaos.