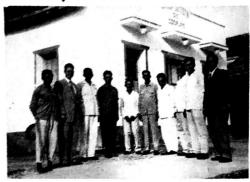

After the Sunday morning service in front of the new building. The words above the door in Portuguese are: IGEJA BATISTA DE CODA-JAZ. In the same order in English are "Church Baptist of Codajaz". This is a good example of what your mission offerings has done by the grace of God. This picture was taken just after Royal Calley had preached to them.

The Men's class of the Baptist Church at Codajaz. On the right in the dark coat is the pastor, Brother Miguel Ibernon. Second from the left is Brother Royal Calley. We thank the Lord for this church and pastor Miguel Ibernon. This church is now growing. May Satan not be permitted to hinder her again.