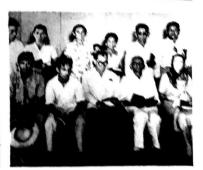

The Men's class of the Baptist Church at Codajaz. On the right in the dark coat is the pastor, Brother Miguel Ibernon. Second from the left is Brother Royal Calley. We thank the Lord for this church and pastor Miguel Ibernon. This church is now growing. May Satan not be permitted to hinder her again.