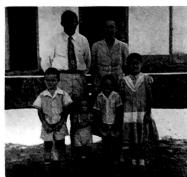

# Hatcher Tells of Journey to Faro; Baby Born Dead

Missionary John Hatcher and family standing in front of the house that they lived in and also held services in. This is in Faro, Para, Brazil. Faro is the village. Para is the State and Brazil is the Country.