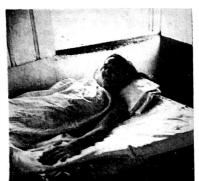

The "Hospital bed". A wooden frame with ropes crossed for a bed spring. Hammocks and towels are folded for a matress and folded towels for a pillow. Here is where the baby was born dead.