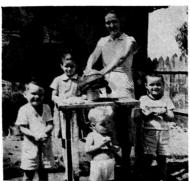

After getting off the large river steamboat, you reach Faro in a smaller boat. This is how Faro looks on the bank of the Lhamonda river as you approach it.

This is the bed room in the Hatcher home in Faro. They take their beds with them everywhere they go, which are hammocks. Here are the four Hatcher children in a ham-