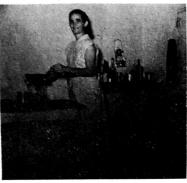

The family must eat. Mrs. Hatcher is preparing a turtle (fracaja). The children are holding turtle eggs in their hands. A few minutes after this bicture was taken the turtle went to

Mrs. Hatcher in their "kitchen" in Faro. Her hands are on a pan that is on top the stove. The stove is a single burner that is heated by kerosene forced to the burner by air pumped into the kerosene container.