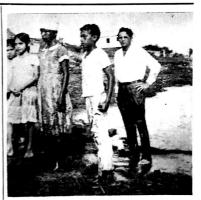

# Hatcher Tells of Journey to Faro; Baby Born Dead

Missionary John Hatcher and family standing in front of the house that they lived in and also held services in. This is in Faro, Para, Brazil. Faro is the village. Para is the State and Brazil is the Country.