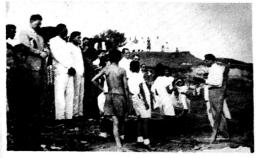

Pastor Miguel Ibernon preaching at the place of baptism. Note the people standing on the hill in the background. Brother Royal Calley is standing with Bible under his arm at left of picture.

The people are singing during the baptism. This is on the bank of the mighty Amazon River at Codajaz, Brazil, 300 miles above Manaos.