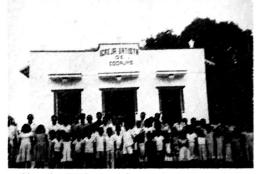

After the Sunday morning service in front of the new building. The words above the door in Portuguese are: IGEJA BATISTA DE CODA-JAZ. In the same order in English are "Church Baptist of Codajaz". This is a good example of what your mission offerings has done by the grace of God. This picture was taken just after Royal Calley had preached to them.